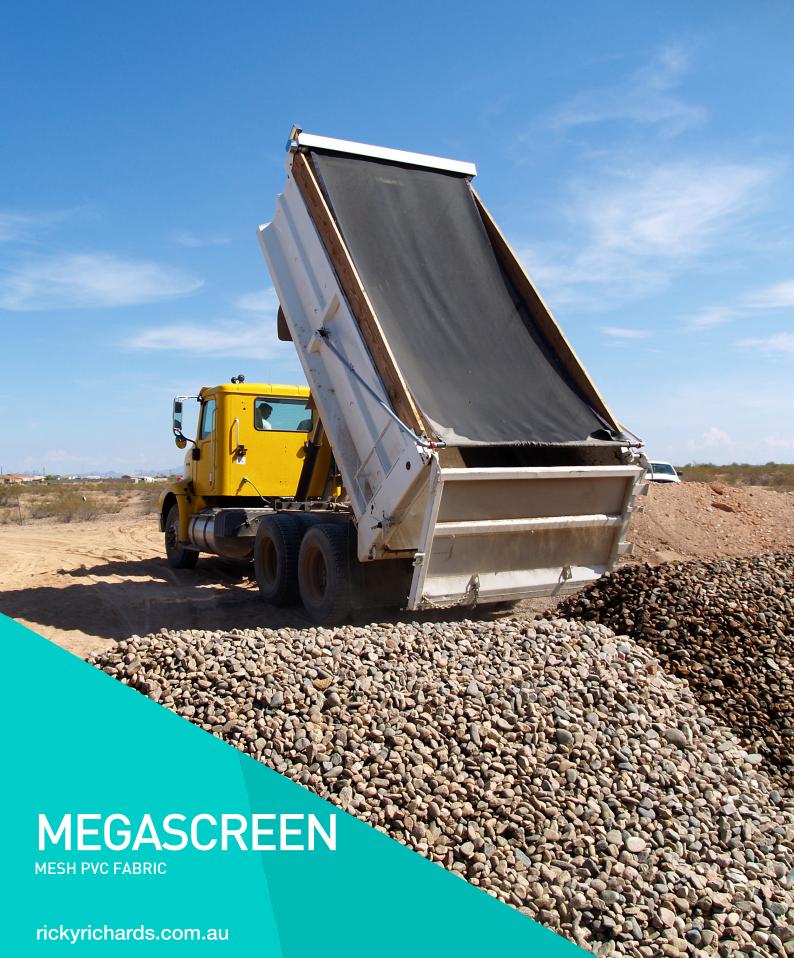

## **MEGASCREEN**

## MESH PVC FABRIC WITH APPROX. 23% OPENNESS

PVC fabric for truck and boat mesh covers and general purpose mesh covers.

## APPLICATIONS | Truck covers | Boat covers | General purpose mesh covers

**FEATURES** | UV stabilised | High strength to weight ratio | Roll widths 250cm & 300cm | Roll length 30m | Nominal weight 486gsm